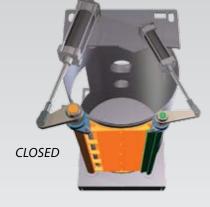

#### BOMB DISCHARGE DOOR WITH CYLINDER

Reduced discharging time -Minimum residue after discharge -Maximum productivity -