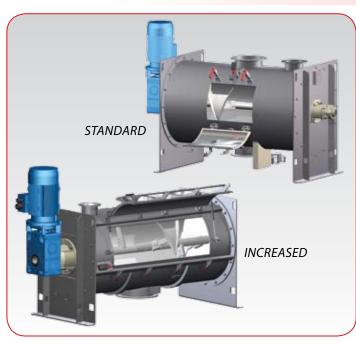

#### **MIXER**

- Optimal mixing
- Minimum residue after discharge
- Accurate finishing

**COMPACT DRIVE** - Optimized performance

SECTION OF SHAFT AND SEAL
- Perfect sealing
- Predisposition for fluid blowing
- Easy maintenance

- Low maintenance - Reduced encumbrance