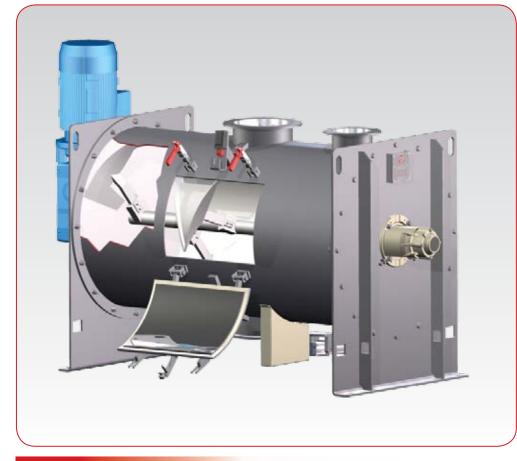

# MIXER MIX<sup>®</sup> TYPE MXC

HOMOGENIZER COMPLETE WITH KNIVES - Efficient Lump-breaking action - Improved mixing

#### **MIXER**

- Optimal mixing
- Minimum residue after discharge
- Accurate finishing

**COMPACT DRIVE** - Optimized performance

SECTION OF SHAFT AND SEAL
- Perfect sealing
- Predisposition for fluid blowing
- Easy maintenance

- Low maintenance - Reduced encumbrance

## **INSPECTION HATCH**

- Excellent sealing - Total safety - Easy inspections