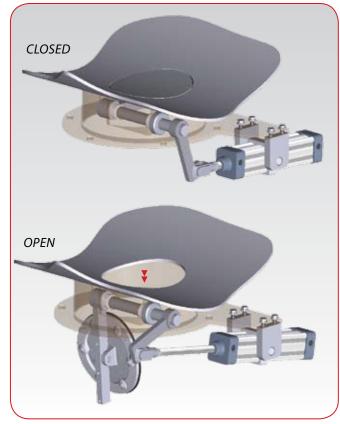

#### ROUND DISCHARGE DOOR WITH CYLINDER

- Self-cleaning system with lip seal - Perfect reconstruction of the circularity
- of the mixing chamber