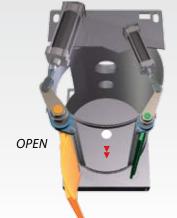

#### ROUND DISCHARGE DOOR WITH CYLINDER

- Self-cleaning system with lip seal - Perfect reconstruction of the circularity
- of the mixing chamber