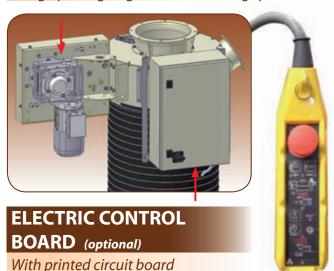

#### PENDANT CONTROL PUSH BUTTON (optional)

- Graphic interface with LED indicator
- Phase check (motor Rotation controller with LED indicator