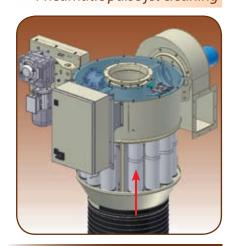

## COMPACT DRIVE

**Easy Maintenance access** 

#### **MODULAR DESIGN**

✓ with filter predisposition with assembled filter

#### **BLOWERS**

Variety of power options

# MODULAR AUTO-BRAKING GEAR SYSTEM

It provides the highest safety and accuracy while rising up and going down the loading spout