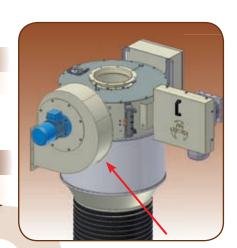

DUALITY MANAGEMENT SYSTEM CERTIFICATE UNI EN ISO 9001:2000

# **LOADING BELLOWS XIMIX® TYPE SC.301**

#### **EXCELLENCES:**



## COMPACT DRIVE

**Easy Maintenance access** 

#### **MODULAR DESIGN**

✓ with filter predisposition with assembled filter



#### **BLOWERS**

Variety of power options

#### MODULAR VALVE

Positive pressure / negative pressure control

It provides
pressure balance
at the duct, and it
prevents possible
pressure damage or
deformation





# MODULAR REINFORCED SHEATH

Metal wire for containment and guide

# INCORPORATED FILTER

Compact

Variety of modular filtering surfaces
 Pneumatic pulse jet cleaning

# MODULAR AUTO-BRAKING GEAR SYSTEM

It provides the highest safety and accuracy while rising up and going down the loading spout



#### PENDANT CONTROL PUSH BUTTON (optional)

- Graphic interface with LED indicator
- Phase check (motor Rotation controller with LED indicator



#### FILTERING ELEMENTS

Easy access to filtering elements
 Variety of filtering units



# **CABLES**

- · single cable option with prot