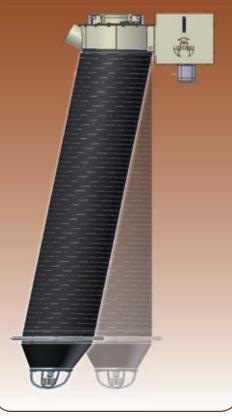

### **TELESCOPIC TUBES**

- Perfect sliding
- Maximum product fall by the increasing tube diameter
- Minimum wear
- Reduction of the powder generation

**Accurate targeting for** the discharge point