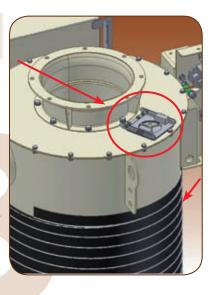

#### MODULAR CLOSING CONE

It prevents material leak while operating the loading spout phase of rising up or going down

**MODULAR LEVEL INDICATOR** 