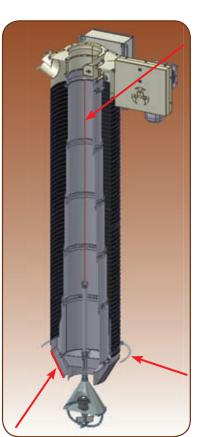

# MODULAR REINFORCED SHEATH

Metal wire for containment and guide

# MODULAR AUTO-BRAKING GEAR SYSTEM

It provides the highest safety and accuracy while rising up and going down the loading spout

#### MODULAR CLOSING CONE

It prevents material leak while operating the loading spout phase of rising up or going down

**MODULAR LEVEL INDICATOR** 