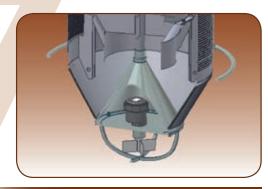

#### MODULAR CLOSING CONE

It prevents material leak while operating the loading spout phase of rising up or going down

**MODULAR LEVEL INDICATOR** 

#### **MODULAR POSITIONING CONE**

Special design conic rubber coating provides accurate targeting and maximum sealing