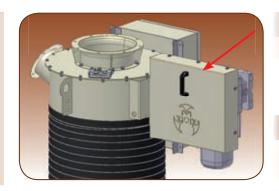

DUALITY MANAGEMENT SYSTEM CERTIFICATE UNI EN ISO 9001:2000

# **LOADING BELLOWS XIMIX® TYPE SC.301**

#### **EXCELLENCES:**



## COMPACT DRIVE

**Easy Maintenance access** 

#### **MODULAR DESIGN**

✓ with filter predisposition with assembled filter



#### **BLOWERS**

Variety of power options

#### MODULAR VALVE

Positive pressure / negative pressure control

It provides
pressure balance
at the duct, and it
prevents possible
pressure damage or
deformation





# MODULAR REINFORCED SHEATH

Metal wire for containment and guide

# INCORPORATED FILTER

Compact

Variety of modular filtering surfaces
 Pneumatic pulse jet cleaning

# MODULAR AUTO-BRAKING GEAR SYSTEM

It provides the highest safety and accuracy while rising up and going down the loading spout



#### PENDANT CONTROL PUSH BUTTON (optional)

- Graphic interface with LED indicator
- Phase check (motor Rotation controller with LED indicator



#### FILTE