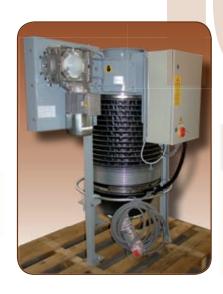

filtering units



# **CABLES**

- · single cable option with protected pulley
- three cables option with external pulley (Bulk Material contact free with pulley)



#### MODULAR CLOSING CONE

It prevents material leak while operating the loading spout phase of rising up or going down



**MODULAR LEVEL INDICATOR** 

### **SKIRT SOLUTION FOR OPEN TRUCK**

Maximum product flow



#### **MODULAR HINGED JOIN**

Higher shifting and swinging angle for safer truck connection



### **TELESCOPIC TUBES**

- Perfect sliding
- Maximum product fall by the increasing tube diameter
- Minimum wear
- Reduction of the powder generation



**Accurate targeting for** the discharge point

#### **MODULAR POSITIONING CONE**

Special design conic rubber coating provides accurate targeting and maximum sealing



# **VERTICAL** PACKING

• Fast and easy installation Reduction dimension